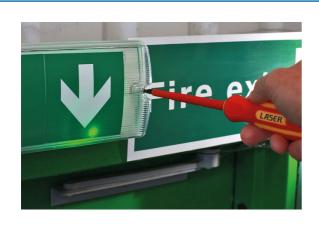

## **VDE Insulated Screwdriver Set 6pc**

A set of fully insulated VDE certified screwdrivers suitable for use on live circuits up to 1000v AC and 1500v DC, making them ideal for use by electricians, auto electricians or mechanics working on hybrid and electric vehicles. Manufactured from chrome vanadium for strength, with soft grip handles for comfort.