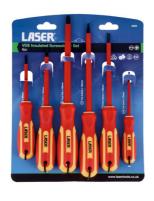

## **VDE Insulated Screwdriver Set 6pc**

A set of fully insulated VDE certified screwdrivers suitable for use on live circuits up to 1000v AC and 1500v DC, making them ideal for use by electricians, auto electricians or mechanics working on hybrid and electric vehicles. Manufactured from chrome vanadium for strength, with soft grip handles for comfort.

## **Additional Information**

- Manufactured to IEC60900 standards, for safe operator use on live voltages up to 1000V AC / 1500V DC.
- Sizes: Pozi Pz1 x 80mm, Pz2 x 100mm, Pz3 x 150mm; flat 3.0 x 75mm, 5.5 x 125mm and 6.5 x 150mm.
- Blades manufactured from chrome vanadium.
- · Soft grip handles with hanging hole.
- · VDE/GS approved. Suitable for industry, automotive and domestic use.