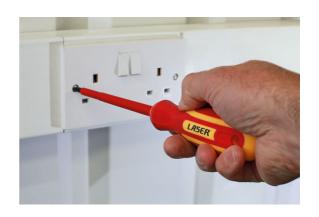

## **VDE Insulated Screwdriver Set 6pc**

A set of fully insulated VDE certified screwdrivers suitable for use on live circuits up to 1000v AC and 1500v DC, making them ideal for use by electricians, auto electricians or mechanics working on hybrid and electric vehicles. Manufactured from chrome vanadium for strength, with soft grip handles for comfort.