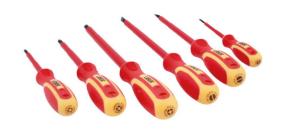

## **VDE Insulated Screwdriver Set 6pc**

A set of fully insulated VDE certified screwdrivers suitable for use on live circuits up to 1000v AC and 1500v DC, making them ideal for use by electricians, auto electricians or mechanics working on hybrid and electric vehicles. Manufactured from chrome vanadium for strength, with soft grip handles for comfort.

## **Additional Information**

- Manufactured to IEC60900 standards, for safe operator use on live voltages up to 1000V AC / 1500V DC.
- Sizes: Pozi Pz1 x 80mm, Pz2 x 100mm, Pz3 x 150mm; flat 3.0 x 75mm, 5.5 x 125mm and 6.5 x 150mm.
- Blades manufactured from chrome vanadium.
- · Soft grip handles with hanging hole.
- · VDE/GS approved. Suitable for industry, automotive and domestic use.