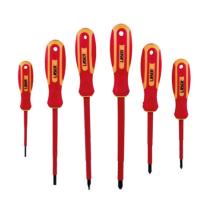

## **VDE Insulated Screwdriver Set 6pc**

A set of fully insulated VDE certified screwdrivers suitable for use on live circuits up to 1000v AC and 1500v DC, making them ideal for use by electricians, auto electricians or mechanics working on hybrid and electric vehicles. Manufactured from chrome vanadium for strength, with soft grip handles for comfort.

## **Additional Information**

- Manufactured to IEC60900 standards, for safe operator use on live voltages up to 1000V AC / 1500V DC.
- Sizes: Pozi Pz1 x 80mm, Pz2 x 100mm, Pz3 x 150mm; flat 3.0 x 75mm, 5.5 x 125mm and 6.5 x 150mm.
- Blades manufactured from chrome vanadium.
- · Soft grip handles with hanging hole.
- · VDE/GS approved. Suitable for industry, automotive and domestic use.