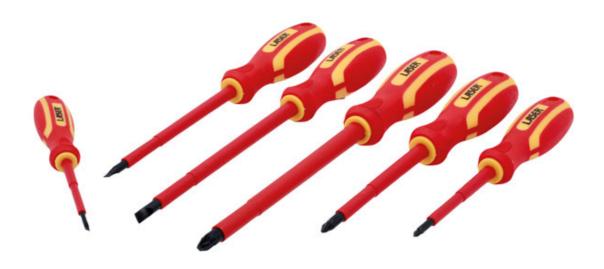

## **VDE Insulated Screwdriver Set 6pc**

A set of fully insulated VDE certified screwdrivers suitable for use on live circuits up to 1000v AC and 1500v DC, making them ideal for use by electricians, auto electricians or mechanics working on hybrid and electric vehicles. Manufactured from chrome vanadium for strength, with soft grip handles for comfort.

## **Additional Information**

- Manufactured to IEC60900 standards, for safe operator use on live voltages up to 1000V AC / 1500V DC.
- Sizes: Pozi Pz1 x 80mm, Pz2 x 100mm, Pz3 x 150mm; flat 3.0 x 75mm, 5.5 x 125mm and 6.5 x 150mm.
- Blades manufactured from chrome vanadium.
- · Soft grip handles with hanging hole.
- · VDE/GS approved. Suitable for industry, automotive and domestic use.