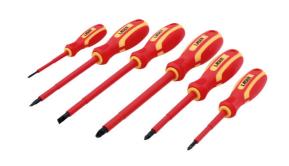

## **VDE Insulated Screwdriver Set 6pc**

A set of fully insulated VDE certified screwdrivers suitable for use on live circuits up to 1000v AC and 1500v DC, making them ideal for use by electricians, auto electricians or mechanics working on hybrid and electric vehicles. Manufactured from chrome vanadium for strength, with soft grip handles for comfort.

## **Additional Information**

- Manufactured to IEC60900 standards, for safe operator use on live voltages up to 1000V AC / 1500V DC.
- Sizes: Pozi Pz1 x 80mm, Pz2 x 100mm, Pz3 x 150mm; flat 3.0 x 75mm, 5.5 x 125mm and 6.5 x 150mm.
- Blades manufactured from chrome vanadium.
- · Soft grip handles with hanging hole.
- · VDE/GS approved. Suitable for industry, automotive and domestic use.